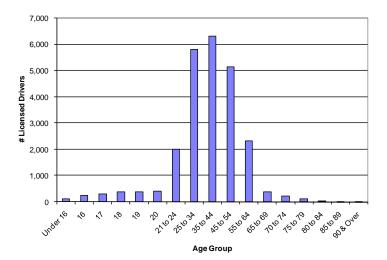

**Section 4.0** presents the characteristics of licensed drivers. The tables include all Northwest Territories residents with a valid driver's license as of December 31, 2003. On this date, there were 24,040 licensed drivers, a 3.5 percent increase from 2002. Persons aged 65 and over comprised 2.9 percent of the driver population. Although not shown in the tables, the proportion of drivers aged 65 and over is increasing.

#### 4. Number of Licensed Drivers by Class and Age Group (December 31, 2003)

**All Communities** 

|        | All Communities |   |         |        |         | 4. Number of Licensed Drivers by Class and Age Group (December 31, 2003) |         |     |         |     |         |     |              |  |
|--------|-----------------|---|---------|--------|---------|--------------------------------------------------------------------------|---------|-----|---------|-----|---------|-----|--------------|--|
| Total  | 7               | 6 | 5 and 6 | 5      | 4 and 6 | 4                                                                        | 3 and 6 | 3   | 2 and 6 | 2   | 1 and 6 | 1   | Age Group    |  |
| 119    | 119             | 0 | 0       | 0      | 0       | 0                                                                        | 0       | 0   | 0       | 0   | 0       | 0   | Less than 16 |  |
| 244    | 120             | 0 | 0       | 124    | 0       | 0                                                                        | 0       | 0   | 0       | 0   | 0       | 0   | 16           |  |
| 302    | 107             | 0 | 3       | 192    | 0       | 0                                                                        | 0       | 0   | 0       | 0   | 0       | 0   | 17           |  |
| 361    | 94              | 0 | 0       | 267    | 0       | 0                                                                        | 0       | 0   | 0       | 0   | 0       | 0   | 18           |  |
| 362    | 90              | 0 | 2       | 265    | 0       | 0                                                                        | 0       | 3   | 0       | 0   | 0       | 2   | 19           |  |
| 390    | 65              | 0 | 5       | 311    | 0       | 3                                                                        | 0       | 1   | 0       | 0   | 0       | 5   | 20           |  |
| 1,990  | 267             | 0 | 31      | 1,578  | 2       | 48                                                                       | 3       | 25  | 0       | 1   | 4       | 31  | 21-24        |  |
| 5,812  | 305             | 0 | 260     | 4,560  | 23      | 286                                                                      | 14      | 117 | 3       | 23  | 23      | 198 | 25-34        |  |
| 6,302  | 207             | 1 | 434     | 4,551  | 44      | 326                                                                      | 46      | 193 | 15      | 58  | 106     | 321 | 35-44        |  |
| 5,144  | 96              | 0 | 490     | 3,648  | 38      | 212                                                                      | 61      | 128 | 18      | 47  | 151     | 255 | 45-54        |  |
| 2,304  | 37              | 0 | 171     | 1,705  | 16      | 92                                                                       | 14      | 60  | 9       | 21  | 58      | 121 | 55-64        |  |
| 362    | 3               | 0 | 16      | 299    | 0       | 12                                                                       | 1       | 11  | 0       | 3   | 3       | 14  | 65-69        |  |
| 210    | 5               | 0 | 8       | 183    | 0       | 3                                                                        | 0       | 0   | 0       | 0   | 2       | 9   | 70-74        |  |
| 95     | 1               | 0 | 3       | 84     | 0       | 0                                                                        | 0       | 2   | 0       | 1   | 0       | 4   | 75-79        |  |
| 38     | 2               | 0 | 1       | 33     | 0       | 0                                                                        | 0       | 1   | 0       | 0   | 1       | 0   | 80-84        |  |
| 4      | 0               | 0 | 0       | 4      | 0       | 0                                                                        | 0       | 0   | 0       | 0   | 0       | 0   | 85-89        |  |
| 1      | 0               | 0 | 0       | 1      | 0       | 0                                                                        | 0       | 0   | 0       | 0   | 0       | 0   | 90 & Over    |  |
| 24,040 | 1,518           | 1 | 1,424   | 17,805 | 123     | 982                                                                      | 139     | 541 | 45      | 154 | 348     | 960 | Total        |  |