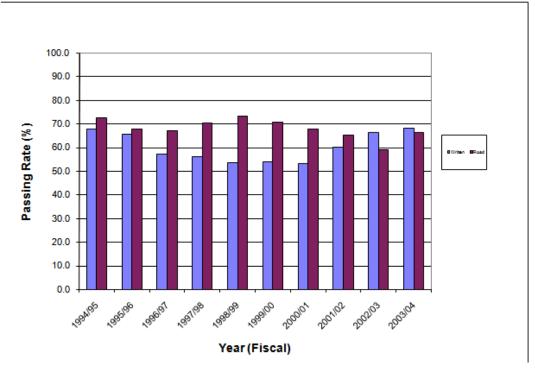

## 11. Total Driver Exam Count by Class, Test Type and Region (2003/2004 Fiscal Year)

12. Passing Rate (%) by Class, Test Type and Region (2003/2004 Fiscal Year)

|             | Region  |        |         |                                      |         |       |         |        | Ave     | rage |
|-------------|---------|--------|---------|--------------------------------------|---------|-------|---------|--------|---------|------|
|             | Inuv    | Inuvik |         | Fort Simpson South Slave North Slave |         | Slave | All R   | egions |         |      |
| Class       | Written | Road   | Written | Road                                 | Written | Road  | Written | Road   | Written | Road |
| 1           | 75.0    | 60.0   | 0.0     | 0.0                                  | 78.9    | 0.0   | 90.9    | 52.1   | 87.6    | 50.5 |
| 2           | 66.7    | 100.0  | 0.0     | 0.0                                  | 75.0    | 43.8  | 88.9    | 75.0   | 78.6    | 56.0 |
| 3           | 38.5    | 100.0  | 47.5    | 81.8                                 | 64.1    | 67.6  | 76.2    | 73.3   | 57.5    | 74.3 |
| 4           | 40.5    | 93.8   | 33.3    | 100.0                                | 81.1    | 54.2  | 71.0    | 61.5   | 63.6    | 62.9 |
| 5           | 66.7    | 87.3   | 50.0    | 75.0                                 | 0.0     | 48.8  | 0.0     | 58.5   | 50.0    | 61.6 |
| 6           | 50.0    | 100.0  | 66.7    | 100.0                                | 83.3    | 78.9  | 92.7    | 87.5   | 84.2    | 85.9 |
| 7           | 44.4    | N/A    | 60.2    | N/A                                  | 57.6    | N/A   | 66.5    | N/A    | 58.8    | N/A  |
| Airbrake    | 28.9    | N/A    | 44.1    | N/A                                  | 49.2    | N/A   | 73.0    | N/A    | 50.6    | N/A  |
| School Bus  | N/A     | 50.0   | N/A     | 0.0                                  | N/A     | 100.0 | N/A     | 100.0  | N/A     | 75.0 |
| Sign Test   | 76.6    | N/A    | 88.4    | N/A                                  | 89.7    | N/A   | 85.5    | N/A    | 84.3    | N/A  |
| Average     | 54.1    | 84.4   | 43.4    | 51.0                                 | 64.3    | 56.2  | 71.6    | 72.6   | 68.4    | 66.6 |
| All Classes |         |        |         |                                      |         |       |         |        |         |      |

13. Trends in Driver Exams by Year and Test Type, 1994/95 to 2003/04

| CCC Section No.   | Description                                           | Count |
|-------------------|-------------------------------------------------------|-------|
| 249 (1)           | Dangerous Driving                                     | 8     |
| 249 (3)           | Dangerous Driving Causing Bodily Harm                 | 0     |
| 249(4)            | Dangerous Driving Causing Death                       | 0     |
| 252 (1)           | Fail to Remain at Scene of Accident                   | 1     |
| 253 (a)           | Impaired Driving by Alcohol or Drugs                  | 89    |
| 253 (b)           | Blood Alcohol Content Over 0.08                       | 121   |
| 254 (5)           | Fail or Refuse to Provide Breath or Blood Sample      | 12    |
| 255 (2)           | Impaired Driving Causing Bodily Harm                  | 3     |
| 255 (3)           | Impaired Driving Causing Death                        | 0     |
| 259 (4)           | Driving While Disqualified                            | 19    |
| 335 (1)           | Unlawfully Take Motor Vehicle without Owner's Consent | 1     |
|                   | Other CC Offence                                      | 1     |
| Total Criminal Co | ode Convictions                                       | 255   |