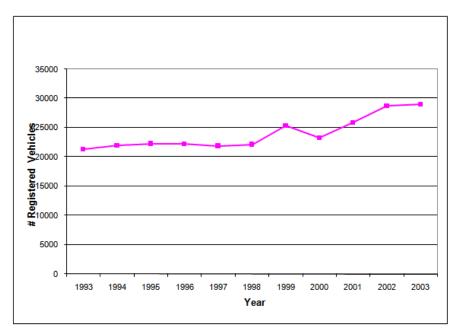

2. Trends in Registered Vehicles, 1993 to 2003

|       |        |              | Region      |             |        |
|-------|--------|--------------|-------------|-------------|--------|
| Class | Inuvik | Fort Simpson | South Slave | North Slave | Total  |
| 1     | 254    | 55           | 247         | 404         | 960    |
| 1&6   | 47     | 13           | 106         | 182         | 348    |
| 2     | 15     | 3            | 38          | 98          | 154    |
| 2 & 6 | 3      | 2            | 11          | 29          | 45     |
| 3     | 127    | 33           | 152         | 229         | 541    |
| 3&6   | 17     | 6            | 42          | 74          | 139    |
| 4     | 223    | 38           | 197         | 524         | 982    |
| 4 & 6 | 12     | 8            | 30          | 73          | 123    |
| 5     | 2,808  | 819          | 3,499       | 10,679      | 17,805 |
| 5&6   | 151    | 30           | 254         | 989         | 1,424  |
| 5P    | 0      | 0            | 0           | 0           | 0      |
| 6     | 0      | 0            | 0           | 1           | 1      |
| 7     | 226    | 93           | 300         | 899         | 1,518  |
| Total | 3,883  | 1,100        | 4,876       | 14,181      | 24,040 |