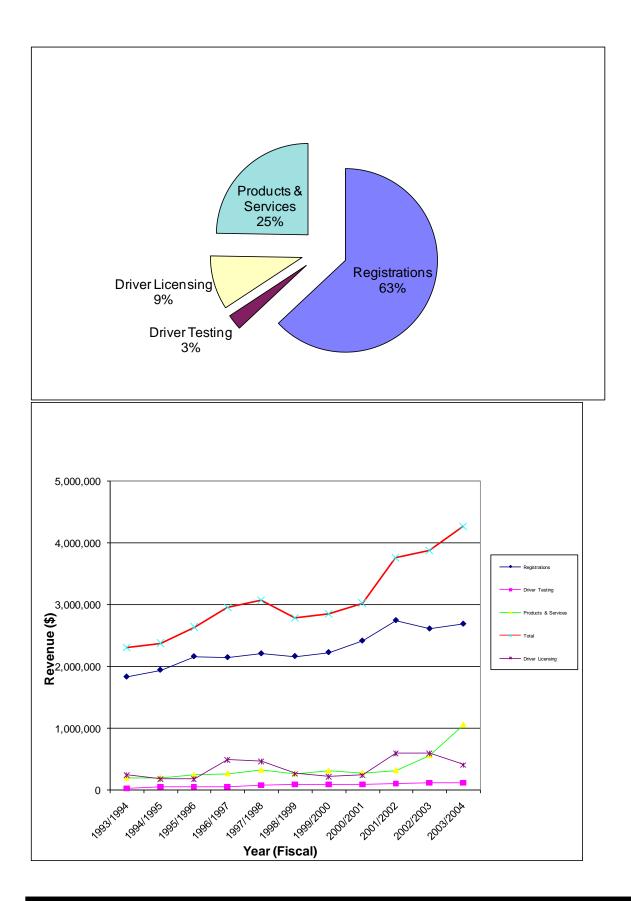

For the 2003/2004 Fiscal Year, revenue from the various categories is as follows:

- Vehicle registrations: 2,691,800.00
- Driver testing: 116,770.00
- Driver licensing: 408,226.00
- Products and services: 1,056,811.00
- Total: 4,273,606.00

| D. North Slave Region                | Registra     | tions        | Driver T     | esting     | Driver Lie   | censing    | Products & Services |              | Total        |              |  |
|--------------------------------------|--------------|--------------|--------------|------------|--------------|------------|---------------------|--------------|--------------|--------------|--|
| Office                               | Transactions | Revenues     | Transactions | Revenues   | Transactions | Revenues   | Transactions        | Revenues     | Transactions | Revenues     |  |
| North Slave Regional Office & HQ     | 36           | 185.00       | 115          | 25.00      | 42           | 30.00      | 222                 | 11,024.00    | 415          | 11,264.00    |  |
| Yellowknife Driver & Vehicle Licensi | 18,144       | 1,099,595.56 | 3,607        | 54,395.00  | 5,941        | 244,528.56 | 6,490               | 179,825.00   | 34,182       | 1,578,344.12 |  |
| Behchoko                             | 480          | 30,758.00    | 564          | 8,260.00   | 247          | 9,374.00   | 284                 | 3,737.00     | 1,575        | 52,129.00    |  |
| Whati                                | 0            | 0.00         | 0            | 0.00       | 5            | 236.00     | 0                   | 0.00         | 5            | 236.00       |  |
| Gameti                               | 0            | 0.00         | 20           | 505.00     | 11           | 500.00     | 0                   | 0.00         | 31           | 1,005.00     |  |
| Subtotal North Slave Region          | 18,660       | 1,130,538.56 | 4,306        | 63,185.00  | 6,246        | 254,668.56 | 6,996               | 194,586.00   | 36,208       | 1,642,978.12 |  |
| Total All Regions                    | 37,652       | 2,691,799.56 | 7,785        | 116,770.00 | 10,080       | 408,225.56 | 23,075              | 1,056,811.30 | 78,592       | 4,273,606.42 |  |