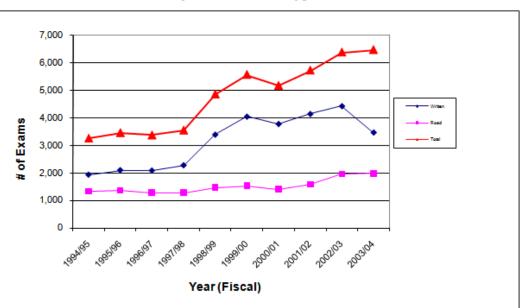

**Section 6.0** shows the total number of driver tests conducted in the Northwest Territories between April 1, 2003 and March 31, 2004 by test type (written vs. road), class and region and shows the corresponding passing rates. In the 2003/2004 Fiscal Year, 3,463 written tests and 1,983 road tests were conducted. The corresponding passing rates were 68.4 percent and 66.6 percent, respectively. This is the highest number of driving tests conducted since records began in 1994.

13. Trends in Driver Exams by Year and Test Type, 1994/95 to 2003/04

| CCC Section No.   | Description                                           | Count |
|-------------------|-------------------------------------------------------|-------|
| 249 (1)           | Dangerous Driving                                     | 8     |
| 249 (3)           | Dangerous Driving Causing Bodily Harm                 | 0     |
| 249(4)            | Dangerous Driving Causing Death                       | 0     |
| 252 (1)           | Fail to Remain at Scene of Accident                   | 1     |
| 253 (a)           | Impaired Driving by Alcohol or Drugs                  | 89    |
| 253 (b)           | Blood Alcohol Content Over 0.08                       | 121   |
| 254 (5)           | Fail or Refuse to Provide Breath or Blood Sample      | 12    |
| 255 (2)           | Impaired Driving Causing Bodily Harm                  | 3     |
| 255 (3)           | Impaired Driving Causing Death                        | 0     |
| 259 (4)           | Driving While Disqualified                            | 19    |
| 335 (1)           | Unlawfully Take Motor Vehicle without Owner's Consent | 1     |
|                   | Other CC Offence                                      | 1     |
| Total Criminal Co | ode Convictions                                       | 255   |