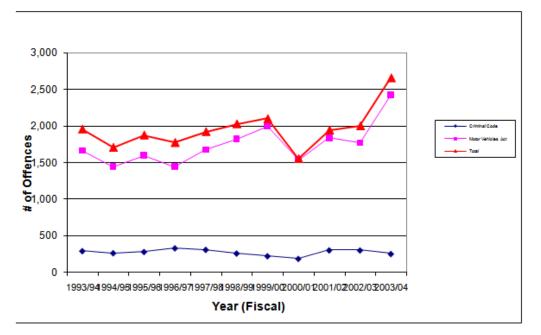

| 243              | Failing to wear helmet while operating motorcycle                | 0     |
| 259 (1)(a)       | Failing to remain at scene of accident                           | 12    |
| 262 (1)          | Failing to report accident                                       | 6     |
|                  | Other MVA Offences                                               | 47    |
| Total MVA Convid | ctions                                                           | 2,430 |

## 16. Motor Vehicle Act Convictions for 2003/2004 Fiscal Year - a. by Type

## b. by Age Group

| Age Group | Count |
|-----------|-------|
| 15 to 20  | 325   |
| 21 to 24  | 288   |
| 25 to 34  | 666   |
| 35 to 44  | 588   |
| 45 to 54  | 367   |
| 55 to 64  | 154   |
| 65 & Over | 42    |
| Total     | 2,430 |



## 17. Trends in Criminal Code and MVA Offences 1993/94 to 2003/04

#### 18. Demerit Point Statistics (2003/2004 Fiscal Year)

| Clients Receiving Demerit Points                     | 3,103 |
|------------------------------------------------------|-------|
| Demerit Point Level 1 (Warning) Reached              | 282   |
| Demerit Point Level 2 (Interview) Reached            | 14    |
| Demerit Point Level 3 (Suspension) Reached           | 2     |
| Demerit Point Level 4 (Interview/Suspension) Reached | 1     |

## 19. Suspensions Issued (2003/2004 Fiscal Year)

| Type of Suspension                | Count |
|-----------------------------------|-------|
| Administrative                    | 1     |
| Court Judgements                  | 0     |
| Criminal Code                     | 275   |