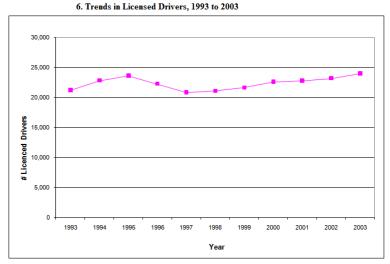

**Section 4.0** presents the characteristics of licensed drivers. The tables include all Northwest Territories residents with a valid driver's license as of December 31, 2003. On this date, there were 24,040 licensed drivers, a 3.5 percent increase from 2002. Persons aged 65 and over comprised 2.9 percent of the driver population. Although not shown in the tables, the proportion of drivers aged 65 and over is increasing.