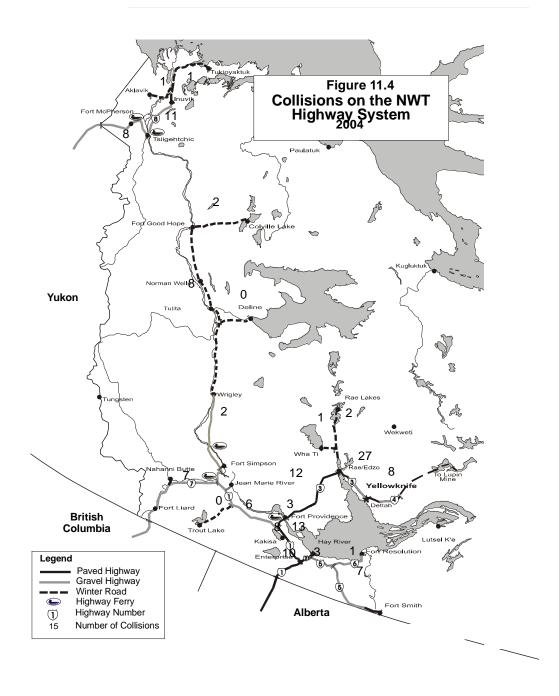

A map detailing collisions that occurred on the NWT Highway system is shown on Page 44. Highway 3 (Yellowknife Highway) accounted for 33% of collisions occurring on the eight numbered highways.