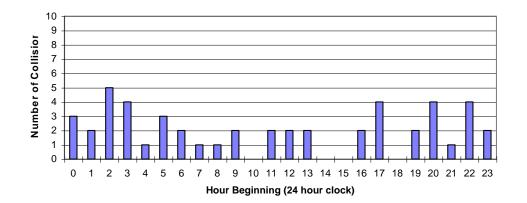

- · Alcohol was a factor in 6% of all collisions;
- 4% of drivers involved in collisions had been drinking or were impaired by alcohol;
- 45% of drinking drivers were between the ages of 25 and 44;
- Alcohol-related crashes are more frequent during the late evening or early morning, on weekends and are more likely to take place during the summer months;
- Alcohol was a factor in 14% of all traffic casualties.