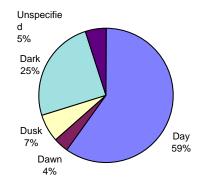

|           |            |                                                                                                     | Page     |
|-----------|------------|-----------------------------------------------------------------------------------------------------|----------|
| Section 4 |            | Environmental Factors                                                                               | 13       |
| Figure    | 4.1        | Collisions by Road Surface Type and Severity                                                        | 13       |
| C         | 4.2        | Collisions by Road Surface Environmental Condition and Severity                                     | 13       |
|           | 4.3        | Collisions by Road Defect and Severity                                                              | 14       |
|           | 4.4        | Collisions by Light Condition and Severity                                                          | 14       |
|           | 4.5        | Collisions by Weather Condition and Severity                                                        | 15       |
|           | 4.6        | Collisions by Configuration and Severity                                                            | 16       |
|           | 4.7        | Collisions by Configuration and Road System                                                         | 17       |
|           | 4.8        | Collisions by Collision Site and Severity                                                           | 18       |
|           | 4.9        | Collisions by Collision Site and Road System                                                        | 18       |
|           | 4.10       | Collisions by Roadway Alignment and Severity                                                        | 18       |
|           | 4.11       | Collisions by Roadway Type and Severity                                                             | 19       |
|           | 4.12       | Collisions by Sequence of Events and Severity                                                       | 19       |
|           | 4.13       | Collisions by Sequence of Events and Road System                                                    | 20       |
| Section 5 |            | Driver Factors                                                                                      | 21       |
| Figure    | 5.1        | Drivers in Collisions and Relative Risk by Driver Age                                               | 21       |
| -         | 5.2        | Collision Rates by Severity and Driver Age                                                          | 21       |
|           | 5.3        | Number of Drivers in Collisions by Licence Class and Age                                            | 22       |
|           | 5.4        | Number of Drivers in Collisions by Driver Condition and Age                                         | 22       |
|           | 5.5        | Number of Drivers in Collisions by Driver Action and Age                                            | 23       |
| Section 6 |            | Vehicle Factors                                                                                     | 24       |
| Figure    | 6.1        | Number of Vehicles in Collisions by Vehicle Type and Severity                                       | 24       |
|           | 6.2        | Number of Vehicles in Collisions by Vehicle Condition and                                           | 24       |
|           | 6.3        | Severity<br>Number of Vehicles in Collisions by Vehicle Manoeuvre and                               | 24       |
|           | 0.5        | Severity                                                                                            | 25       |
|           | 6.4        | Number of Vehicles in Collisions by Vehicle Year and Severity                                       | 25       |
| Section 7 |            | Victims and Occupant Restraints                                                                     | 26       |
| Eisaan    | 7 1        | Totalities Classification                                                                           | 26       |
| Figure    | 7.1        | Fatalities Classification                                                                           | 26       |
|           | 7.2        | Injuries Classification                                                                             | 26       |
|           | 7.3<br>7.4 | Persons Injured by Road User Class and Age Group<br>Persons Killed by Road User Class and Age Group | 27<br>27 |
|           | 7.4<br>7.5 | Persons Injured or Killed by Road User Class and Age Group                                          | 27       |
|           | 7.3<br>7.6 | Motor Vehicle Occupants by Injury Severity and Restraint Use                                        | 27       |
|           | 7.0        | Restraints Used/Not Used                                                                            | 28       |
|           | 7.8        | Motor Vehicle Occupants by Injury Severity and Age Group                                            | 28       |
|           | 7.9        | Victim Restraint Use Rate by Victim Age                                                             | 29       |
|           |            |                                                                                                     | _/       |