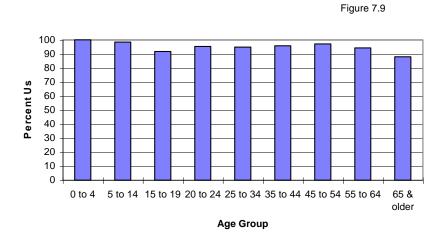

The proper use of seat belts is an important factor when evaluating their effectiveness in reducing or preventing injuries. This is especially true of young children and the use of child restraints. In the Northwest Territories, it is estimated that less than 35% of children are restrained. It is further estimated that only half of these children are in a correctly installed device or one that is appropriate for the size and age of the child.