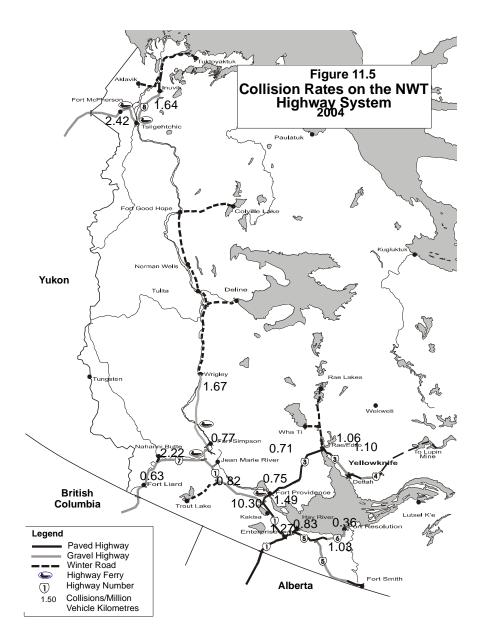

### Section 11 - Geographic Distribution

This section presents a detailed summary of collisions by Region, RCMP detachment and severity. 64% of collisions took place in the North Slave Region. The North Slave Region also accounted for 53% of persons injured. 66% of fatalities took place in the North Slave Region.

A map detailing collisions that occurred on the NWT Highway system is shown on Page 44. Highway 3 (Yellowknife Highway) accounted for 33% of collisions occurring on the eight numbered highways.