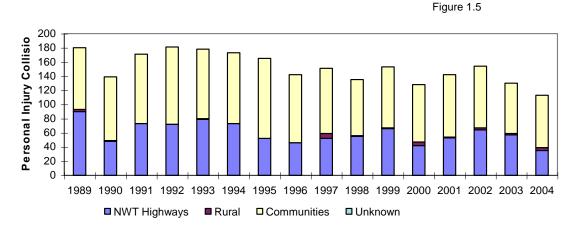

### **Trends in Personal Injury Collisions**

### **3 Year Summary**

| Personal Injury Collisions |                       |                                                                                         |                                                                                                                                      |  |  |  |  |
|----------------------------|-----------------------|-----------------------------------------------------------------------------------------|--------------------------------------------------------------------------------------------------------------------------------------|--|--|--|--|
| 2002                       | 2003                  | 2004                                                                                    | Average                                                                                                                              |  |  |  |  |
| 64                         | 57                    | 35                                                                                      | 52                                                                                                                                   |  |  |  |  |
| 3                          | 2                     | 4                                                                                       | 3                                                                                                                                    |  |  |  |  |
| 87                         | 71                    | 74                                                                                      | 77                                                                                                                                   |  |  |  |  |
| 154                        | 130                   | 113                                                                                     | 132                                                                                                                                  |  |  |  |  |
|                            | 2002<br>64<br>3<br>87 | 2002         2003           64         57           3         2           87         71 | 2002         2003         2004           64         57         35           3         2         4           87         71         74 |  |  |  |  |