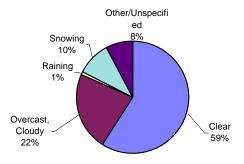

|           |            |                                                                                                     | Page     |
|-----------|------------|-----------------------------------------------------------------------------------------------------|----------|
| Section 4 |            | Environmental Factors                                                                               | 13       |
| Figure    | 4.1        | Collisions by Road Surface Type and Severity                                                        | 13       |
| C         | 4.2        | Collisions by Road Surface Environmental Condition and Severity                                     | 13       |
|           | 4.3        | Collisions by Road Defect and Severity                                                              | 14       |
|           | 4.4        | Collisions by Light Condition and Severity                                                          | 14       |
|           | 4.5        | Collisions by Weather Condition and Severity                                                        | 15       |
|           | 4.6        | Collisions by Configuration and Severity                                                            | 16       |
|           | 4.7        | Collisions by Configuration and Road System                                                         | 17       |
|           | 4.8        | Collisions by Collision Site and Severity                                                           | 18       |
|           | 4.9        | Collisions by Collision Site and Road System                                                        | 18       |
|           | 4.10       | Collisions by Roadway Alignment and Severity                                                        | 18       |
|           | 4.11       | Collisions by Roadway Type and Severity                                                             | 19       |
|           | 4.12       | Collisions by Sequence of Events and Severity                                                       | 19       |
|           | 4.13       | Collisions by Sequence of Events and Road System                                                    | 20       |
| Section 5 |            | Driver Factors                                                                                      | 21       |
| Figure    | 5.1        | Drivers in Collisions and Relative Risk by Driver Age                                               | 21       |
| -         | 5.2        | Collision Rates by Severity and Driver Age                                                          | 21       |
|           | 5.3        | Number of Drivers in Collisions by Licence Class and Age                                            | 22       |
|           | 5.4        | Number of Drivers in Collisions by Driver Condition and Age                                         | 22       |
|           | 5.5        | Number of Drivers in Collisions by Driver Action and Age                                            | 23       |
| Section 6 |            | Vehicle Factors                                                                                     | 24       |
| Figure    | 6.1        | Number of Vehicles in Collisions by Vehicle Type and Severity                                       | 24       |
|           | 6.2        | Number of Vehicles in Collisions by Vehicle Condition and                                           | 24       |
|           | 6.3        | Severity<br>Number of Vehicles in Collisions by Vehicle Manoeuvre and                               | 24       |
|           | 0.5        | Severity                                                                                            | 25       |
|           | 6.4        | Number of Vehicles in Collisions by Vehicle Year and Severity                                       | 25       |
| Section 7 |            | Victims and Occupant Restraints                                                                     | 26       |
| Eisaan    | 7 1        | Totalities Classification                                                                           | 26       |
| Figure    | 7.1        | Fatalities Classification                                                                           | 26       |
|           | 7.2        | Injuries Classification                                                                             | 26       |
|           | 7.3<br>7.4 | Persons Injured by Road User Class and Age Group<br>Persons Killed by Road User Class and Age Group | 27<br>27 |
|           | 7.4<br>7.5 | Persons Injured or Killed by Road User Class and Age Group                                          | 27       |
|           | 7.3<br>7.6 | Motor Vehicle Occupants by Injury Severity and Restraint Use                                        | 27       |
|           | 7.0        | Restraints Used/Not Used                                                                            | 28       |
|           | 7.8        | Motor Vehicle Occupants by Injury Severity and Age Group                                            | 28       |
|           | 7.9        | Victim Restraint Use Rate by Victim Age                                                             | 29       |
|           |            |                                                                                                     | _/       |