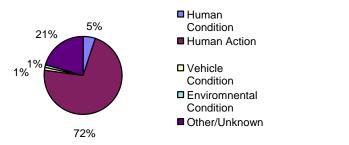

### Section 3 - Major Contributing Factors

Contributing factors are those circumstances or factors that the reporting police officer perceives to have directly contributed to the collision or its severity. Factors are selected from four categories: driver condition, driver action, vehicle condition and driving environment.

Driver condition is twice as prevalent in injury and fatal collisions (12%) than in all collisions (6%). Driver error accounts for 71% of all factors in collisions, as compared to vehicular (2%) and environmental (4%).