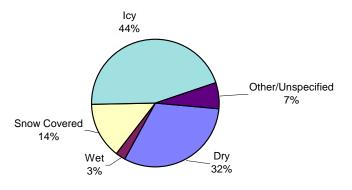

|           |            |                                                                                                     | Page     |
|-----------|------------|-----------------------------------------------------------------------------------------------------|----------|
| Section 4 |            | Environmental Factors                                                                               | 13       |
| Figure    | 4.1        | Collisions by Road Surface Type and Severity                                                        | 13       |
| C         | 4.2        | Collisions by Road Surface Environmental Condition and Severity                                     | 13       |
|           | 4.3        | Collisions by Road Defect and Severity                                                              | 14       |
|           | 4.4        | Collisions by Light Condition and Severity                                                          | 14       |
|           | 4.5        | Collisions by Weather Condition and Severity                                                        | 15       |
|           | 4.6        | Collisions by Configuration and Severity                                                            | 16       |
|           | 4.7        | Collisions by Configuration and Road System                                                         | 17       |
|           | 4.8        | Collisions by Collision Site and Severity                                                           | 18       |
|           | 4.9        | Collisions by Collision Site and Road System                                                        | 18       |
|           | 4.10       | Collisions by Roadway Alignment and Severity                                                        | 18       |
|           | 4.11       | Collisions by Roadway Type and Severity                                                             | 19       |
|           | 4.12       | Collisions by Sequence of Events and Severity                                                       | 19       |
|           | 4.13       | Collisions by Sequence of Events and Road System                                                    | 20       |
| Section 5 |            | Driver Factors                                                                                      | 21       |
| Figure    | 5.1        | Drivers in Collisions and Relative Risk by Driver Age                                               | 21       |
| -         | 5.2        | Collision Rates by Severity and Driver Age                                                          | 21       |
|           | 5.3        | Number of Drivers in Collisions by Licence Class and Age                                            | 22       |
|           | 5.4        | Number of Drivers in Collisions by Driver Condition and Age                                         | 22       |
|           | 5.5        | Number of Drivers in Collisions by Driver Action and Age                                            | 23       |
| Section 6 |            | Vehicle Factors                                                                                     | 24       |
| Figure    | 6.1        | Number of Vehicles in Collisions by Vehicle Type and Severity                                       | 24       |
|           | 6.2        | Number of Vehicles in Collisions by Vehicle Condition and                                           | 24       |
|           | 6.3        | Severity<br>Number of Vehicles in Collisions by Vehicle Manoeuvre and                               | 24       |
|           | 0.5        | Severity                                                                                            | 25       |
|           | 6.4        | Number of Vehicles in Collisions by Vehicle Year and Severity                                       | 25       |
| Section 7 |            | Victims and Occupant Restraints                                                                     | 26       |
| Eisaan    | 7 1        | Totalities Classification                                                                           | 26       |
| Figure    | 7.1        | Fatalities Classification                                                                           | 26       |
|           | 7.2        | Injuries Classification                                                                             | 26       |
|           | 7.3<br>7.4 | Persons Injured by Road User Class and Age Group<br>Persons Killed by Road User Class and Age Group | 27<br>27 |
|           | 7.4<br>7.5 | Persons Injured or Killed by Road User Class and Age Group                                          | 27       |
|           | 7.3<br>7.6 | Motor Vehicle Occupants by Injury Severity and Restraint Use                                        | 27       |
|           | 7.0        | Restraints Used/Not Used                                                                            | 28       |
|           | 7.8        | Motor Vehicle Occupants by Injury Severity and Age Group                                            | 28       |
|           | 7.9        | Victim Restraint Use Rate by Victim Age                                                             | 29       |
|           |            |                                                                                                     | _/       |