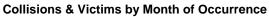

### **Section 2 - Time of Occurrence**

Section 2 shows the distribution of collisions by; time of day, by day of week, and by month. The highest number of collisions occurred during the winter months, November to March. Conversely, injury-producing collisions are more likely to occur during the summer months.

Collisions are most likely to take place during the late afternoon and early evening. More collisions take place on Fridays and Saturdays than on Sundays and weekdays.

### **Collisions by Month of Occurrence**

Figure 2.4

|           | Nui      | nber of Collis |       | Number of Victi | ms      |        |
|-----------|----------|----------------|-------|-----------------|---------|--------|
|           | Property | Personal       |       |                 |         |        |
| Month     | Damage   | Injury         | Fatal | Total           | Injured | Killed |
| January   | 90       | 15             | 0     | 105             | 19      | 0      |
| February  | 85       | 8              | 1     | 94              | 11      | 1      |
| March     | 58       | 7              | 0     | 65              | 9       | 0      |
| April     | 37       | 11             | 0     | 48              | 14      | 0      |
| May       | 27       | 9              | 0     | 36              | 10      | 0      |
| June      | 51       | 10             | 1     | 62              | 14      | 1      |
| July      | 32       | 9              | 0     | 41              | 12      | 0      |
| August    | 35       | 18             | 0     | 53              | 25      | 0      |
| September | 49       | 10             | 0     | 59              | 14      | 0      |
| October   | 59       | 6              | 0     | 65              | 8       | 0      |
| November  | 66       | 3              | 0     | 69              | 5       | 0      |
| December  | 93       | 7              | 1     | 101             | 10      | 1      |
| Total     | 682      | 113            | 3     | 798             | 151     | 3      |