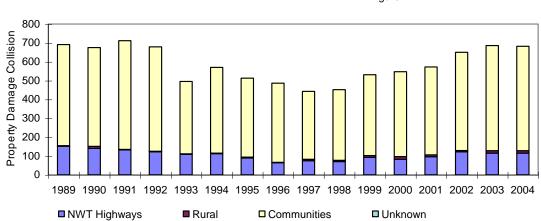

## Trends in Property Damage Collisions

Figure 1.4

### 3 Year Summary

|              | P                | Property Damage Collisions |     |     |  |  |  |  |  |
|--------------|------------------|----------------------------|-----|-----|--|--|--|--|--|
|              | 2002 2003 2004 A |                            |     |     |  |  |  |  |  |
| NWT Highways | 122              | 115                        | 115 | 117 |  |  |  |  |  |
| Rural        | 7                | 13                         | 13  | 11  |  |  |  |  |  |
| Communities  | 521              | 558                        | 554 | 544 |  |  |  |  |  |
| Total        | 650              | 686                        | 682 | 673 |  |  |  |  |  |