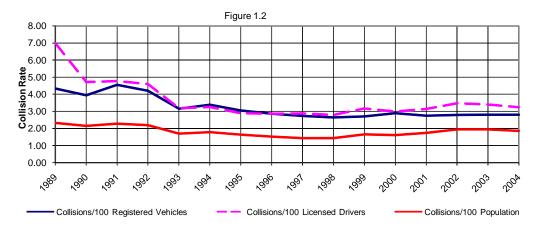

### Trends in Collision Rates by Vehicles, Drivers and Population

#### **3 Year Summary**

|                                    | 2002 | 2003 | 2004 | % Change |
|------------------------------------|------|------|------|----------|
| Collisions/100 Registered Vehicles | 2.80 | 2.81 | 2.82 | 0.2      |
| Collisions/100 Licensed Drivers    | 3.48 | 3.41 | 3.24 | -4.9     |
| Collisions/100 Population          | 1.95 | 1.95 | 1.86 | -4.6     |