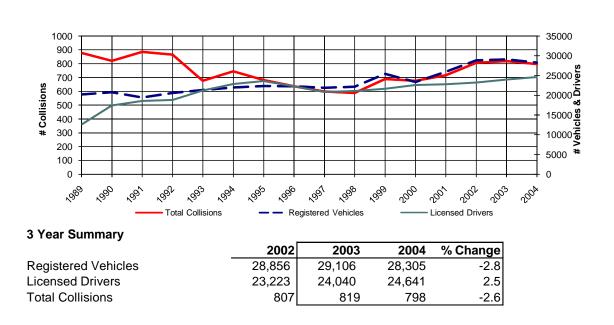

Figure 1.1

Trends in Licensed Drivers, Registered Vehicles and Collisions

### Section 1 -Historical Trends

This section illustrates the 16-year history of collisions, victims and licensed drivers and vehicles. There were a total of 798 collisions reported in 2004, which is 2.2 percent fewer than 2003. Reporting definitions have remained the same since 1989. Trends in injuries, property damage collisions and total collisions declined steadily between 1989 and 1997. This decline took place in spite of the increased population and number of licensed drivers and registered vehicles. Total collisions and property damage only collisions, however, have generally been increasing since 1997.

Because of the small number of fatal collisions in the Northwest Territories, trends are difficult to identify and subject to year-to-year fluctuations. The 3 traffic fatalities reported in 2004 is close to the 16-year average. The 151 persons injured in 2004 is the lowest number in 16 years.