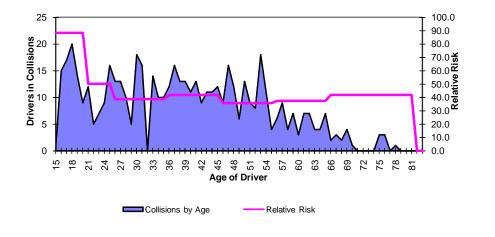

Of particular interest and concern is the over-representation of young drivers in collisions. Drivers aged 15 to 20 years are nearly twice as likely to be involved in a collision than drivers aged 35 to 44 years. Crash statistics involving young or inexperienced drivers are useful for developing and monitoring the Graduated Driver's License program.