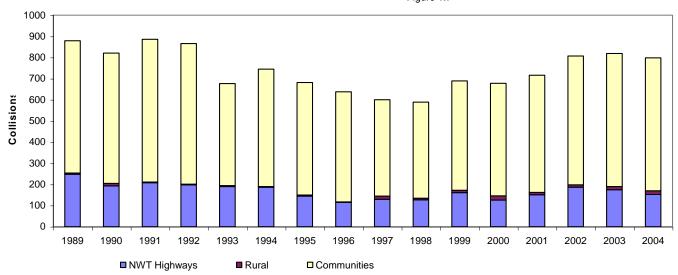

**Trends in All Reported Collisions** 

Figure 1.7

### 3 Year Summary

|              | 2002 | 2003 | 2004 | Average |
|--------------|------|------|------|---------|
| NWT Highways | 187  | 175  | 152  | 171     |
| Rural        | 11   | 15   | 18   | 15      |
| Communities  | 609  | 629  | 628  | 622     |
| Total        | 807  | 819  | 798  | 808     |