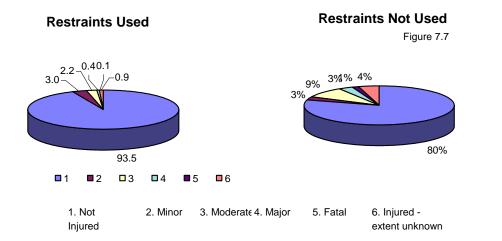

calculate exposure rates for road users by injury severity, age, road user class, gender and many other variables.

Of interest is the relationship between the severity of injury to motor vehicle occupants and seat belt use. The severity of injury is lower for victims using seat belts. In the Northwest Territories, only 7% of victims wearing seat belts were injured. On the other hand, 20% of the victims who were not wearing seat belts were injured.