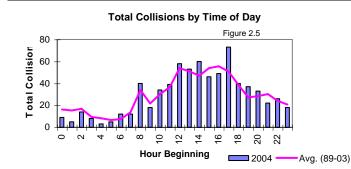

### **Section 2 - Time of Occurrence**

Section 2 shows the distribution of collisions by; time of day, by day of week, and by month. The highest number of collisions occurred during the winter months, November to March. Conversely, injury-producing collisions are more likely to occur during the summer months.

Collisions are most likely to take place during the late afternoon and early evening. More collisions take place on Fridays and Saturdays than on Sundays and weekdays.