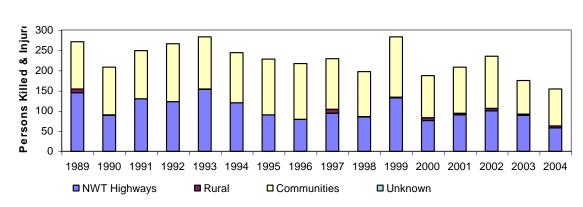

### **Trends in Injuries & Fatalities**

Figure 1.3

### **3 Year Summary**

|      | Persons        | Injured                                                                                  |                                                                                              | Persons Killed                                                                                                                                                                         |                                                                                                                                                                                                                                   |                                                                                                                                                                                                                                                                              |                                                                                                                                                                                                                                                                                                                         |  |
|------|----------------|------------------------------------------------------------------------------------------|----------------------------------------------------------------------------------------------|----------------------------------------------------------------------------------------------------------------------------------------------------------------------------------------|-----------------------------------------------------------------------------------------------------------------------------------------------------------------------------------------------------------------------------------|------------------------------------------------------------------------------------------------------------------------------------------------------------------------------------------------------------------------------------------------------------------------------|-------------------------------------------------------------------------------------------------------------------------------------------------------------------------------------------------------------------------------------------------------------------------------------------------------------------------|--|
| 2002 | 2003           | 2004                                                                                     | Average                                                                                      | 2002                                                                                                                                                                                   | 2003                                                                                                                                                                                                                              | 2004                                                                                                                                                                                                                                                                         | Average                                                                                                                                                                                                                                                                                                                 |  |
| 99   | 86             | 56                                                                                       | 80                                                                                           | 1                                                                                                                                                                                      | 3                                                                                                                                                                                                                                 | 2                                                                                                                                                                                                                                                                            | 2                                                                                                                                                                                                                                                                                                                       |  |
| 5    | 3              | 4                                                                                        | 4                                                                                            | 1                                                                                                                                                                                      | 0                                                                                                                                                                                                                                 | 1                                                                                                                                                                                                                                                                            | 1                                                                                                                                                                                                                                                                                                                       |  |
| 128  | 83             | 91                                                                                       | 101                                                                                          | 1                                                                                                                                                                                      | 0                                                                                                                                                                                                                                 | 0                                                                                                                                                                                                                                                                            | 0                                                                                                                                                                                                                                                                                                                       |  |
| 232  | 172            | 151                                                                                      | 185                                                                                          | 3                                                                                                                                                                                      | 3                                                                                                                                                                                                                                 | 3                                                                                                                                                                                                                                                                            | 3                                                                                                                                                                                                                                                                                                                       |  |
|      | 99<br>5<br>128 | 2002         2003           99         86           5         3           128         83 | 99         86         56           5         3         4           128         83         91 | 2002         2003         2004         Average           99         86         56         80           5         3         4         4           128         83         91         101 | 2002         2003         2004         Average         2002           99         86         56         80         1           5         3         4         4         1           128         83         91         101         1 | 2002         2003         2004         Average         2002         2003           99         86         56         80         1         3           5         3         4         4         1         0           128         83         91         101         1         0 | 2002         2003         2004         Average         2002         2003         2004           99         86         56         80         1         3         2           5         3         4         4         1         0         1           128         83         91         101         1         0         0 |  |