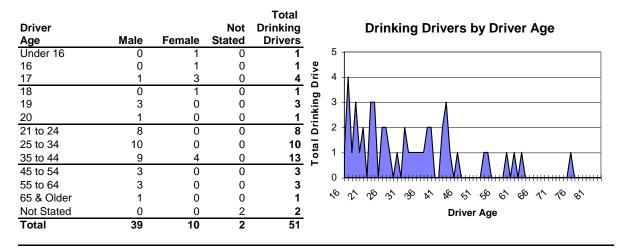

Of particular interest and concern is the over-representation of young drivers in collisions. Drivers aged 15 to 20 years are nearly twice as likely to be involved in a collision than drivers aged 35 to 44 years. Crash statistics involving young or inexperienced drivers are useful for developing and monitoring the Graduated Driver's License program.

- · Alcohol was a factor in 6% of all collisions;
- 4% of drivers involved in collisions had been drinking or were impaired by alcohol;
- 45% of drinking drivers were between the ages of 25 and 44;
- Alcohol-related crashes are more frequent during the late evening or early morning, on weekends and are more likely to take place during the summer months;
- Alcohol was a factor in 14% of all traffic casualties.