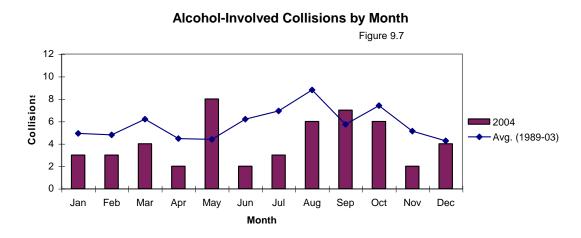

### Section 9 - Alcohol

In 2004, there were 50 collisions involving alcohol in the Northwest Territories, resulting in 21 injuries. From the figures presented in this section, the facts below should be noted:

- · Alcohol was a factor in 6% of all collisions;
- 4% of drivers involved in collisions had been drinking or were impaired by alcohol;
- 45% of drinking drivers were between the ages of 25 and 44;
- Alcohol-related crashes are more frequent during the late evening or early morning, on weekends and are more likely to take place during the summer months;
- Alcohol was a factor in 14% of all traffic casualties.