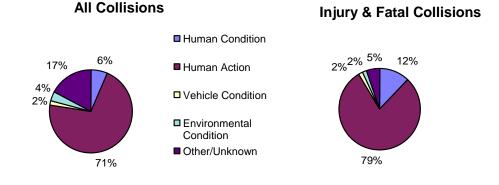

### Section 3 - Major Contributing Factors

Contributing factors are those circumstances or factors that the reporting police officer perceives to have directly contributed to the collision or its severity. Factors are selected from four categories: driver condition, driver action, vehicle condition and driving environment.

Driver condition is twice as prevalent in injury and fatal collisions (12%) than in all collisions (6%). Driver error accounts for 71% of all factors in collisions, as compared to vehicular (2%) and environmental (4%).