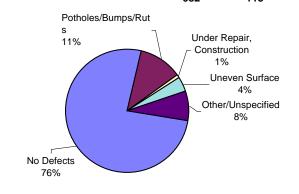

|           |            |                                                                                                     | Page     |
|-----------|------------|-----------------------------------------------------------------------------------------------------|----------|
| Section 4 |            | Environmental Factors                                                                               | 13       |
| Figure    | 4.1        | Collisions by Road Surface Type and Severity                                                        | 13       |
| C         | 4.2        | Collisions by Road Surface Environmental Condition and Severity                                     | 13       |
|           | 4.3        | Collisions by Road Defect and Severity                                                              | 14       |
|           | 4.4        | Collisions by Light Condition and Severity                                                          | 14       |
|           | 4.5        | Collisions by Weather Condition and Severity                                                        | 15       |
|           | 4.6        | Collisions by Configuration and Severity                                                            | 16       |
|           | 4.7        | Collisions by Configuration and Road System                                                         | 17       |
|           | 4.8        | Collisions by Collision Site and Severity                                                           | 18       |
|           | 4.9        | Collisions by Collision Site and Road System                                                        | 18       |
|           | 4.10       | Collisions by Roadway Alignment and Severity                                                        | 18       |
|           | 4.11       | Collisions by Roadway Type and Severity                                                             | 19       |
|           | 4.12       | Collisions by Sequence of Events and Severity                                                       | 19       |
|           | 4.13       | Collisions by Sequence of Events and Road System                                                    | 20       |
| Section 5 |            | Driver Factors                                                                                      | 21       |
| Figure    | 5.1        | Drivers in Collisions and Relative Risk by Driver Age                                               | 21       |
| -         | 5.2        | Collision Rates by Severity and Driver Age                                                          | 21       |
|           | 5.3        | Number of Drivers in Collisions by Licence Class and Age                                            | 22       |
|           | 5.4        | Number of Drivers in Collisions by Driver Condition and Age                                         | 22       |
|           | 5.5        | Number of Drivers in Collisions by Driver Action and Age                                            | 23       |
| Section 6 |            | Vehicle Factors                                                                                     | 24       |
| Figure    | 6.1        | Number of Vehicles in Collisions by Vehicle Type and Severity                                       | 24       |
|           | 6.2        | Number of Vehicles in Collisions by Vehicle Condition and                                           | 24       |
|           | 6.3        | Severity<br>Number of Vehicles in Collisions by Vehicle Manoeuvre and                               | 24       |
|           | 0.5        | Severity                                                                                            | 25       |
|           | 6.4        | Number of Vehicles in Collisions by Vehicle Year and Severity                                       | 25       |
| Section 7 |            | Victims and Occupant Restraints                                                                     | 26       |
| Eisaan    | 7 1        | Totalities Classification                                                                           | 26       |
| Figure    | 7.1        | Fatalities Classification                                                                           | 26       |
|           | 7.2        | Injuries Classification                                                                             | 26       |
|           | 7.3<br>7.4 | Persons Injured by Road User Class and Age Group<br>Persons Killed by Road User Class and Age Group | 27<br>27 |
|           | 7.4<br>7.5 | Persons Injured or Killed by Road User Class and Age Group                                          | 27       |
|           | 7.3<br>7.6 | Motor Vehicle Occupants by Injury Severity and Restraint Use                                        | 27       |
|           | 7.0        | Restraints Used/Not Used                                                                            | 28       |
|           | 7.8        | Motor Vehicle Occupants by Injury Severity and Age Group                                            | 28       |
|           | 7.9        | Victim Restraint Use Rate by Victim Age                                                             | 29       |
|           |            |                                                                                                     | _/       |