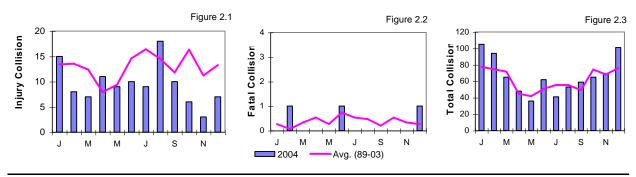

### **Section 2 - Time of Occurrence**

Section 2 shows the distribution of collisions by; time of day, by day of week, and by month. The highest number of collisions occurred during the winter months, November to March. Conversely, injury-producing collisions are more likely to occur during the summer months.

### **Collisions by Month of Occurrence**

Figure 2.4

|           | Nui      | nber of Collis |       | Number of Victi | ms      |        |
|-----------|----------|----------------|-------|-----------------|---------|--------|
|           | Property | Personal       |       |                 |         |        |
| Month     | Damage   | Injury         | Fatal | Total           | Injured | Killed |
| January   | 90       | 15             | 0     | 105             | 19      | 0      |
| February  | 85       | 8              | 1     | 94              | 11      | 1      |
| March     | 58       | 7              | 0     | 65              | 9       | 0      |
| April     | 37       | 11             | 0     | 48              | 14      | 0      |
| May       | 27       | 9              | 0     | 36              | 10      | 0      |
| June      | 51       | 10             | 1     | 62              | 14      | 1      |
| July      | 32       | 9              | 0     | 41              | 12      | 0      |
| August    | 35       | 18             | 0     | 53              | 25      | 0      |
| September | 49       | 10             | 0     | 59              | 14      | 0      |
| October   | 59       | 6              | 0     | 65              | 8       | 0      |
| November  | 66       | 3              | 0     | 69              | 5       | 0      |
| December  | 93       | 7              | 1     | 101             | 10      | 1      |
| Total     | 682      | 113            | 3     | 798             | 151     | 3      |