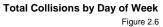

### **Section 2 - Time of Occurrence**

Section 2 shows the distribution of collisions by; time of day, by day of week, and by month. The highest number of collisions occurred during the winter months, November to March. Conversely, injury-producing collisions are more likely to occur during the summer months.

Collisions are most likely to take place during the late afternoon and early evening. More collisions take place on Fridays and Saturdays than on Sundays and weekdays.

### Collisions by Time of Day & Day of Week\*

Figure 2.7

| Collision Hour | Sunday | Monday | Tuesday | Wednesday | Thursday | Friday | Saturday | Total | %   |
|----------------|--------|--------|---------|-----------|----------|--------|----------|-------|-----|
| 12 to 1 a.m.   | 1      | 2      | 2       | 0         | 1        | 1      | 2        | 9     | 1.1 |
| 1 to 2 a.m.    | 0      | 1      | 1       | 1         | 1        | 0      | 1        | 5     | 0.6 |
| 2 to 3 a.m.    | 3      | 2      | 1       | 2         | 1        | 1      | 4        | 14    | 1.8 |
| 3 to 4 a.m.    | 2      | 1      | 0       | 1         | 1        | 0      | 3        | 8     | 1.0 |
| 4 to 5 a.m.    | 2      | 0      | 0       | 0         | 0        | 1      | 0        | 3     | 0.4 |
| 5 to 6 a.m.    | 2      | 0      | 1       | 1         | 1        | 0      | 0        | 5     | 0.6 |
| 6 to 7 a.m.    | 2      | 3      | 0       | 1         | 0        | 2      | 4        | 12    | 1.5 |
| 7 to 8 a.m.    | 1      | 3      | 0       | 2         | 1        | 0      | 5        | 12    | 1.5 |
| 8 to 9 a.m.    | 1      | 5      | 7       | 7         | 9        | 9      | 2        | 40    | 5.1 |
| 9 to 10 a.m.   | 1      | 2      | 5       | 0         | 2        | 5      | 3        | 18    | 2.3 |
| 10 to 11 a.m.  | 5      | 5      | 3       | 6         | 2        | 10     | 3        | 34    | 4.3 |
| 11 to 12 a.m.  | 1      | 7      | 10      | 6         | 5        | 7      | 3        | 39    | 5.0 |
| 12 to 1 p.m.   | 5      | 8      | 6       | 9         | 9        | 15     | 6        | 58    | 7.4 |
| 1 to 2 p.m.    | 7      | 9      | 7       | 7         | 8        | 5      | 10       | 53    | 6.7 |
| 2 to 3 p.m.    | 7      | 5      | 10      | 9         | 12       | 11     | 6        | 60    | 7.6 |
| 3 to 4 p.m.    | 5      | 6      | 1       | 12        | 5        | 11     | 6        | 46    | 5.9 |
| 4 to 5 p.m.    | 5      | 8      | 6       | 4         | 9        | 10     | 7        | 49    | 6.2 |
| 5 to 6 p.m.    | 5      | 15     | 11      | 10        | 14       | 10     | 8        | 73    | 9.3 |
| 6 to 7 p.m.    | 3      | 2      | 3       | 7         | 8        | 7      | 10       | 40    | 5.1 |
| 7 to 8 p.m.    | 5      | 4      | 5       | 5         | 6        | 8      | 4        | 37    | 4.7 |
| 8 to 9 p.m.    | 3      | 6      | 4       | 4         | 5        | 5      | 6        | 33    | 4.2 |
| 9 to 10 p.m.   | 1      | 1      | 4       | 2         | 5        | 6      | 3        | 22    | 2.8 |
| 10 to 11 p.m.  | 4      | 2      | 5       | 1         | 3        | 4      | 7        | 26    | 3.3 |
| 11 to 12 p.m.  | 1      | 3      | 2       | 1         | 1        | 7      | 3        | 18    | 2.3 |
| Not Stated     | 14     | 5      | 10      | 7         | 13       | 17     | 6        | 72    | 9.2 |
| Total          | 86     | 105    | 104     | 105       | 122      | 152    | 112      | 786   |     |
| %              | 10.9   | 13.4   | 13.2    | 13.4      | 15.5     | 19.3   | 14.2     | 100.0 |     |