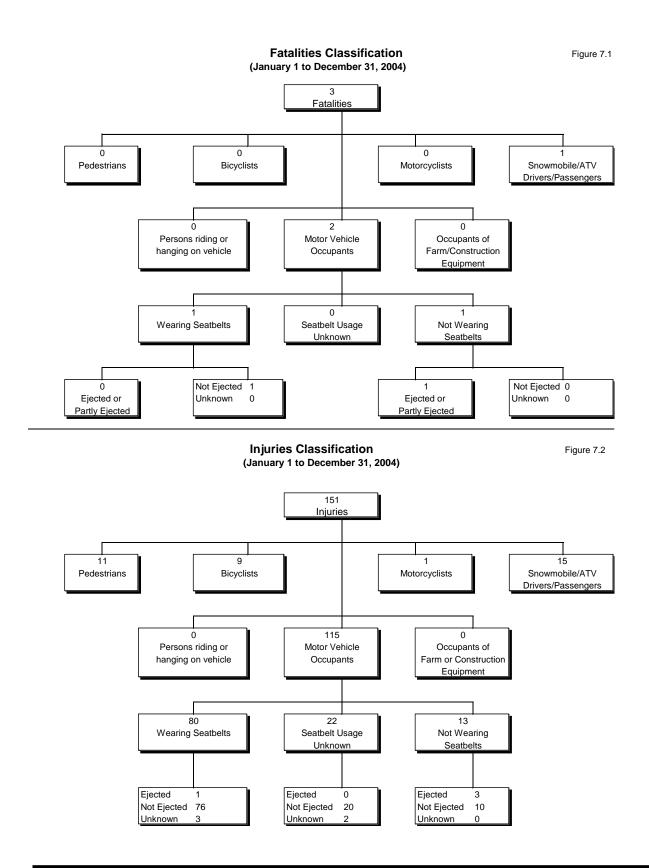

Because of the small number of fatal collisions in the Northwest Territories, trends are difficult to identify and subject to year-to-year fluctuations. The 3 traffic fatalities reported in 2004 is close to the 16-year average. The 151 persons injured in 2004 is the lowest number in 16 years.

calculate exposure rates for road users by injury severity, age, road user class, gender and many other variables.

Of interest is the relationship between the severity of injury to motor vehicle occupants and seat belt use. The severity of injury is lower for victims using seat belts. In the Northwest Territories, only 7% of victims wearing seat belts were injured. On the other hand, 20% of the victims who were not wearing seat belts were injured.