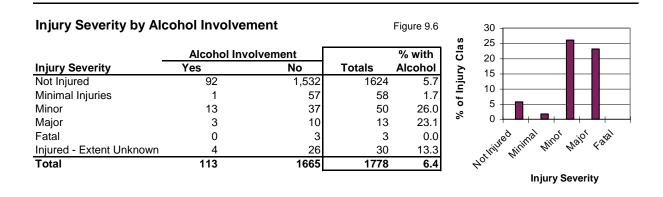

### Section 9 - Alcohol

In 2004, there were 50 collisions involving alcohol in the Northwest Territories, resulting in 21 injuries. From the figures presented in this section, the facts below should be noted:

- · Alcohol was a factor in 6% of all collisions;
- 4% of drivers involved in collisions had been drinking or were impaired by alcohol;
- 45% of drinking drivers were between the ages of 25 and 44;
- Alcohol-related crashes are more frequent during the late evening or early morning, on weekends and are more likely to take place during the summer months;
- Alcohol was a factor in 14% of all traffic casualties.