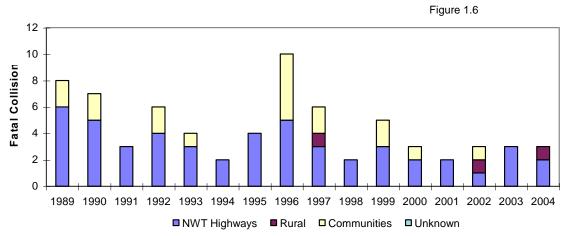

### **Trends in Fatal Collisions**

### 3 Year Summary

| • • • • • • • • • • • • • • • • • • • | Fatal Collisions<br>2002 2003 2004 Average |   |   |   |  |  |  |  |
|---------------------------------------|--------------------------------------------|---|---|---|--|--|--|--|
|                                       |                                            |   |   |   |  |  |  |  |
| NWT Highways                          | 1                                          | 3 | 2 | 2 |  |  |  |  |
| Rural                                 | 1                                          | 0 | 1 | 1 |  |  |  |  |
| Communities                           | 1                                          | 0 | 0 | 0 |  |  |  |  |
| Total                                 | 3                                          | 3 | 3 | 3 |  |  |  |  |