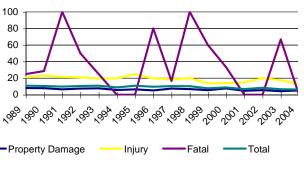

### Section 1 -Historical Trends

This section illustrates the 16-year history of collisions, victims and licensed drivers and vehicles. There were a total of 798 collisions reported in 2004, which is 2.2 percent fewer than 2003. Reporting definitions have remained the same since 1989. Trends in injuries, property damage collisions and total collisions declined steadily between 1989 and 1997. This decline took place in spite of the increased population and number of licensed drivers and registered vehicles. Total collisions and property damage only collisions, however, have generally been increasing since 1997.

Because of the small number of fatal collisions in the Northwest Territories, trends are difficult to identify and subject to year-to-year fluctuations. The 3 traffic fatalities reported in 2004 is close to the 16-year average. The 151 persons injured in 2004 is the lowest number in 16 years.