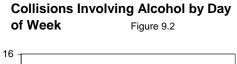

Collisions are most likely to take place during the late afternoon and early evening. More collisions take place on Fridays and Saturdays than on Sundays and weekdays.

- · Alcohol was a factor in 6% of all collisions;
- 4% of drivers involved in collisions had been drinking or were impaired by alcohol;
- 45% of drinking drivers were between the ages of 25 and 44;
- Alcohol-related crashes are more frequent during the late evening or early morning, on weekends and are more likely to take place during the summer months;
- Alcohol was a factor in 14% of all traffic casualties.